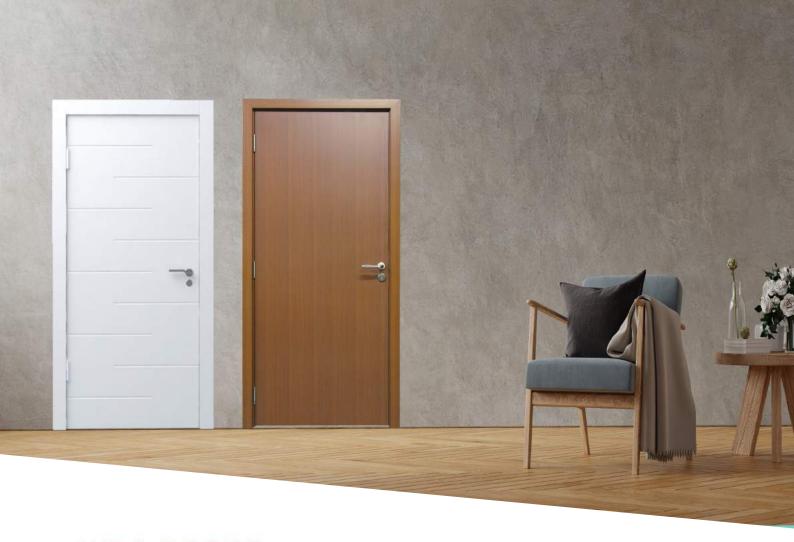

# **WPC DOORS**

WPC Doors can be designed using Veener or Laminate Sheets or CNC Carving. It can also be Painted or Polished.

# Available Sizes

Thickness: 25 mm, 28 mm, 30 mm.

Width: 24 inches, 27 inches, 30 inches, 33 inches, 36 inches, 38 inches.

Height: 72 inches, 75 inches, 78 inches, 81 inches, 84 inches.

(Customized sizes can be done for bulk orders)