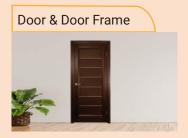

# **WPC DOORS**

WPC Doors can be designed using Veener or Laminate Sheets or CNC Carving. It can also be Painted or Polished.

# Available Sizes

Thickness: 25 mm, 28 mm, 30 mm.

Width: 24 inches, 27 inches, 30 inches, 33 inches, 36 inches, 38 inches.

Height: 72 inches, 75 inches, 78 inches, 81 inches, 84 inches.

(Customized sizes can be done for bulk orders)