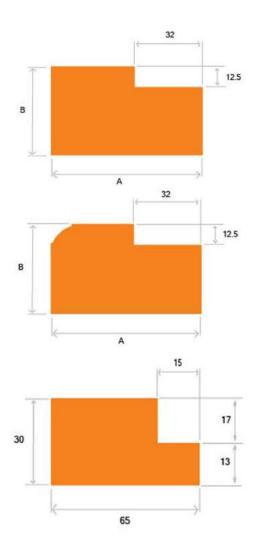

# **WPC FRAMES**

(DOOR & WINDOW)

| Α              | В               |  |
|----------------|-----------------|--|
| 75mm (3 inch)  | 50mm (2 inch)   |  |
| 100mm (4 inch) | 50mm (2 inch)   |  |
| 100mm (4 inch) | 65mm (2.5 inch) |  |
| 125mm (5 inch) | 65mm (2.5 inch) |  |

| Α               | В                |  |
|-----------------|------------------|--|
| 73mm (3 inch)   | 48mm (2 inch)    |  |
| 90mm (3.5 inch) | 55mm (2.25 inch) |  |
| 100mm (4 inch)  | 63mm (2.5 inch)  |  |