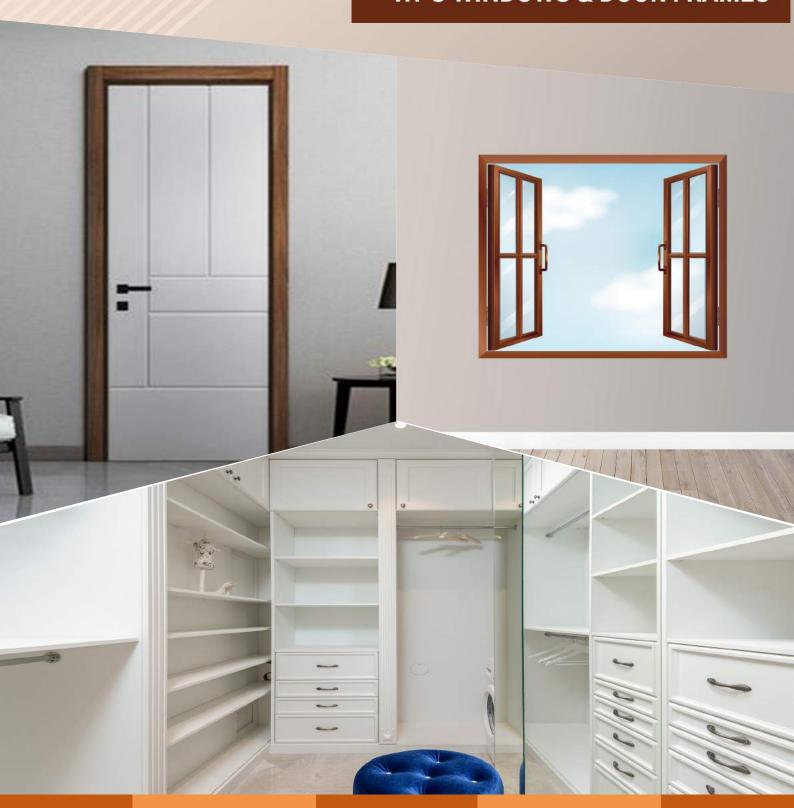

# WPC/PVC DOORS & SHEETS WPC WINDOWS & DOOR FRAMES

# **About Product**

Looking for a better replacement for wood and save nature?? Then here it is...

**Xyloid's Synthetic Wood** (also known as **WPC**) is a revolutionary product designed to compete with the strengths of wood and overcome its weakness. WPC is used for making **door frames**, **window frames**, **doors**, **and sheets**, **which are long-lasting**, **Eco-friendly**, **and value for money**.

The Door Frames, Window Frames, Doors, and Sheets can be fabricated with the help of **traditional carpenter tools** and can be **painted or polished**. WPC is a blend of polymer material and some additives.