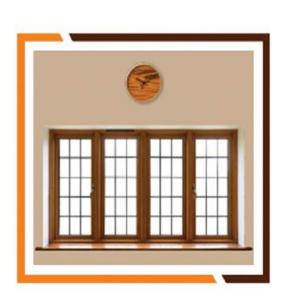

# **WPC FRAMES**

(DOOR & WINDOW)

| Α              | В               |  |
|----------------|-----------------|--|
| 75mm (3 inch)  | 50mm (2 inch)   |  |
| 100mm (4 inch) | 50mm (2 inch)   |  |
| 100mm (4 inch) | 65mm (2.5 inch) |  |
| 125mm (5 inch) | 65mm (2.5 inch) |  |

| Α               | В                |  |
|-----------------|------------------|--|
| 73mm (3 inch)   | 48mm (2 inch)    |  |
| 90mm (3.5 inch) | 55mm (2.25 inch) |  |
| 100mm (4 inch)  | 63mm (2.5 inch)  |  |